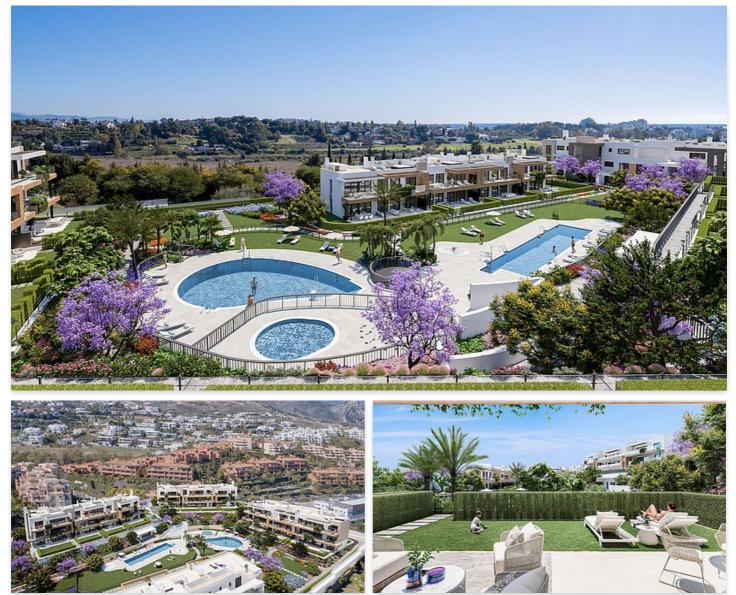

#### Location: Estepona

New project of modern 2 and 3 bedroom apartments and penthouses in the last plot in • Reference: AP1398 prestigious Atalaya, on the very junction of the golden triangle Marbella - Benahavis -Estepona, in a gated exclusive community full of amenities with gym, heated pool and jacuzzis, lush gardens and yoga lake, in walking distance to facilities and within a short drive to the beach, Puerto Banús and Marbella.

With penthouse and rooftop seaviews, top brands and high qualities such as underfloor heating throughout, modern aerothermal heat system, fully fitted kitchen and bathrooms, extensive terraces and gardens, double orientations, elevated ground floors and underground garages.